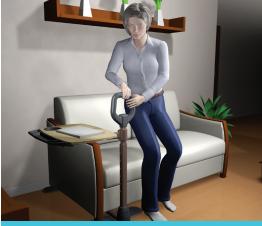

#### Features & Benefits

- Ergonomic Safety Handle Makes standing and sitting easy and safe.
- Swivel Tray Multi-Use laptop/TV tray with cup holder and utensil compartment.
- Adaptable Adjusts in length and height to fit either side of your favorite couch or chair.
- Super Grip Rubber Pads Ensure stability and protect floor from damage.