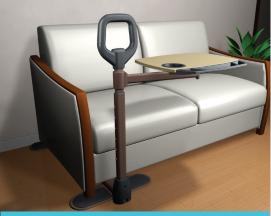

# TRAY SWIVELS & ARM PIVOTS 360°

USE WITH YOUR FAVORITE COUCH OR CHAIR

MAKES STANDING AND SITTING EASY

#### Features & Benefits

- Ergonomic Safety Handle Makes standing and sitting easy and safe.
- Swivel Tray Multi-Use laptop/TV tray with cup holder and utensil compartment.
- Adaptable Adjusts in length and height to fit either side of your favorite couch or chair.
- Super Grip Rubber Pads Ensure stability and protect floor from damage.