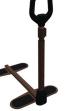

# **2050 ASSIST-A-TRAY** *Easy-Stand Safety Handle & Swivel Tray*

# TRAY SWIVELS & ARM PIVOTS 360°

USE WITH YOUR FAVORITE COUCH OR CHAIR

MAKES STANDING AND SITTING EASY

#### Features & Benefits

- Ergonomic Safety Handle Makes standing and sitting easy and safe.
- Swivel Tray Multi-Use laptop/TV tray with cup holder and utensil compartment.
- Adaptable Adjusts in length and height to fit either side of your favorite couch or chair.
- Super Grip Rubber Pads Ensure stability and protect floor from damage.