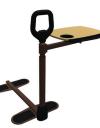

# **2050 ASSIST-A-TRAY** *Easy-Stand Safety Handle & Swivel Tray*

# TRAY SWIVELS & ARM PIVOTS 360°

USE WITH YOUR FAVORITE COUCH OR CHAIR

MAKES STANDING AND SITTING EASY

#### Features & Benefits

- Ergonomic Safety Handle Makes standing and sitting easy and safe.
- Swivel Tray Multi-Use laptop/TV tray with cup holder and utensil compartment.
- Adaptable Adjusts in length and height to fit either side of your favorite couch or chair.
- Super Grip Rubber Pads Ensure stability and protect floor from damage.

## Specifications

Height of Tray: 26" to 32" Height Adjustment Handle: 34" to 40" Dimensions of Handle: 6" x 6" 1.25 Diameter Base Length Adjustment: 20" to 36" Weight: 19.5 lbs Size of Tray: 16" x 18" Base Feet Measurements: 4" x 7" Weight Limit of Tray: 30 lbs Weight Limit of Handle: 250 lbs