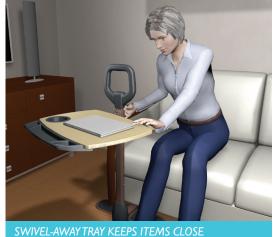

#### Features & Benefits

- Ergonomic Safety Handle Makes standing and sitting easy and safe.
- Swivel Tray Multi-Use laptop/TV tray with cup holder and utensil compartment.
- Adaptable Adjusts in length and height to fit either side of your favorite couch or chair.
- Super Grip Rubber Pads Ensure stability and protect floor from damage.