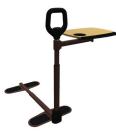

# **2050 ASSIST-A-TRAY** *Easy-Stand Safety Handle & Swivel Tray*

# TRAY SWIVELS & ARM PIVOTS 360°

USE WITH YOUR FAVORITE COUCH OR CHAIR

MAKES STANDING AND SITTING EASY

#### Features & Benefits

- Ergonomic Safety Handle Makes standing and sitting easy and safe.
- Swivel Tray Multi-Use laptop/TV tray with cup holder and utensil compartment.
- Adaptable Adjusts in length and height to fit either side of your favorite couch or chair.
- Super Grip Rubber Pads Ensure stability and protect floor from damage.

## Specifications

Height of Tray: 26" to 32" Height Adjustment Handle: 34" to 40" Dimensions of Handle: 6" x 6" 1.25 Diameter Base Length Adjustment: 20" to 36" Weight: 19.5 lbs Size of Tray: 16" x 18" Base Feet Measurements: 4" x 7" Weight Limit of Tray: 30 lbs Weight Limit of Handle: 250 lbs