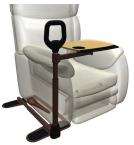

# **2050 ASSIST-A-TRAY** *Easy-Stand Safety Handle & Swivel Tray*

# TRAY SWIVELS & ARM PIVOTS 360°

USE WITH YOUR FAVORITE COUCH OR CHAIR

MAKES STANDING AND SITTING EASY

#### Features & Benefits

- Ergonomic Safety Handle Makes standing and sitting easy and safe.
- Swivel Tray Multi-Use laptop/TV tray with cup holder and utensil compartment.
- Adaptable Adjusts in length and height to fit either side of your favorite couch or chair.
- Super Grip Rubber Pads Ensure stability and protect floor from damage.